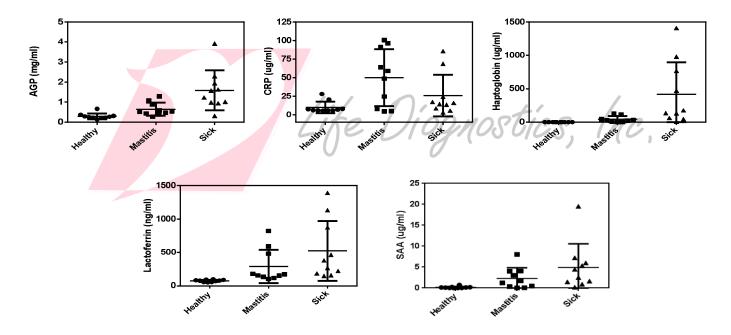

## **Cow Acute Phase Biomarkers**

LDI manufactures ELISA kits for cow acute phase proteins including alpha-1-acid glycoprotein (AGP), C-reactive protein (CRP), haptoglobin, lactoferrin and serum amyloid A (SAA). The figures below illustrate the levels of these biomarkers (mean ±SD), as measured with our ELISA kits, in serum from healthy cows, cows suffering from mastitis and cows sick for reasons other than mastitis. Ten individual serum samples were tested for each group.